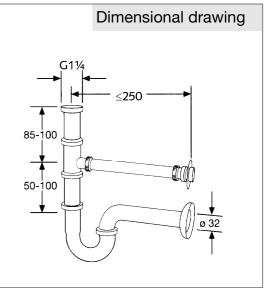

## Product description

Bidet bottle trap G 1 1/4 G 1 1/4 x Ø 32 mm with adjustable fitting and outlet for water drainage G 3/4 male thread with straight inlet with outlet bend Ø 32 x 170 mm with wall flange (escutcheon) in accordance to DIN EN 274

## Advertisement

- \* KLUDI GmbH & Co KG KLUDI P-Trap item no. 1036105-00
- \*\* chrome plated brass, with outlet drainage 3/4 inch

\*\*\* DIN EN 274

P-Trap 1 1/4 inch, manufacturer KLUDI GmbH & Co KG KLUDI P-Trap item no. 1036105-00, chrome plated brass, rosette chrome plated diameter Ø 65 mm, for basins, with outlet bend Ø 32 mm x 170 mm, with adjustable fitting and outlet for water drainage, for wall connection  $\leq$  250 mm, with straight inlet 3/4 inch, adjustable distance between drainage and straight inlet 85 - 100, adjustable distance between siphon and straight inlet 50 - 100, rosette drainage diameter Ø 56 mm, rosette outlet bend diameter Ø 65 mm,