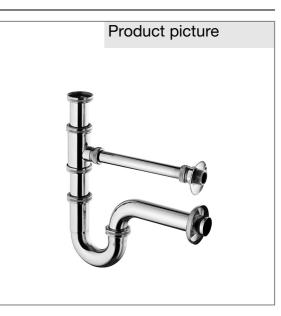

## Product description

Bidet bottle trap G 1 1/4 G 1 1/4 x Ø 32 mm with adjustable fitting and outlet for water drainage G 3/4 male thread with straight inlet with outlet bend Ø 32 x 170 mm with wall flange (escutcheon) in accordance to DIN EN 274

Finishes: 05 chrome