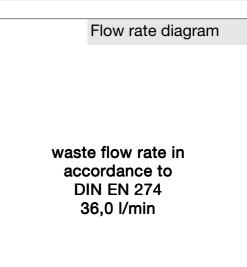

## Product description

Bidet bottle trap G 1 1/4 G 1 1/4 x Ø 32 mm with adjustable fitting and outlet for water drainage G 3/4 male thread with straight inlet with outlet bend Ø 32 x 170 mm with wall flange (escutcheon) in accordance to DIN EN 274