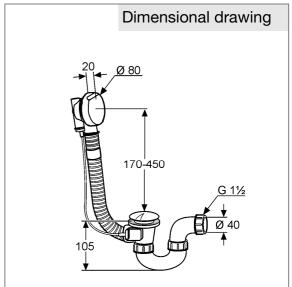

## Product description

waste and overflow set G 1 1/2 with siphon trap incl. Bowden-cable with flexible overflow pipe for fitted dimensions up to 450 mm 50 mm water seal height with waste grate according to DIN EN 274

## Advertisement

- KLUDI GmbH & Co KG KLUDI ROTEXA 2000 waste and overflow set item no. 2140805-00
- \*\* white plastic
- \*\*\* DIN EN 274

waste and overflow set KLUDI GmbH & Co KG KLUDI ROTEXA 2000 waste and overflow set item no. 2140805-00, plastic, concealed set 1 1/2 inch, for bathtubs and deep shower tubs, with fixed siphon trap, 50 mm water seal height, with bowden cable, in accordance to DIN EN 274, for overflow connection 170 - 450 mm, overall height siphon 105 mm, without connecting branch DN 40 / 50, with flexible overflow pip, valve sieve stainless steel, for course hole 52 mm, with big valve disc diameter 70 mm, escutcheon plate diameter 80 mm chrome plated plastic, waste flow reg. DIN EN 274/19545 = H1 = 275 mm = 54 L/min,