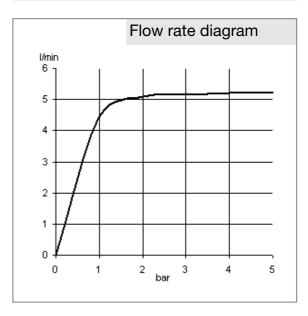

## Product description

single lever basin mixer DN 15
for use with displacement heaters
single hole mounted
solid lever
ceramic cartridge with hot water safety device
aerator M 24 x 1
flow rate 5 l/min
flexible high pressure supply tubes G 3/8
rapid installation set
pop up waste 1 1/4 inch
noise group II, P-IX 28191/II

## Advertisement

single lever basin mixer, manufacturer KLUDI GmbH & Co. KG KLUDI OBJEKTA item no. 322340575

type: single lever basin mixer, DN 15 / PN 0 for use with displacement heaters, chrome plated brass, with pop up waste 1 1/4 inch rod-pull and pull knob chrome plated, solid lever chrome plated metal, ceramic cartridge K-35 with hot water safety device, aerator M 24 x 1, flow rate 5 l/min, flexible high pressure supply tubes 3/8 inch with DVGW / W270 approval, rapid installation set noise level DIN 4109 noise group II, report no. P-IX 28191/II dimensions: height: 140 mm, nozzle height: 80 mm, projection: 105 mm, lever projection: 80 mm