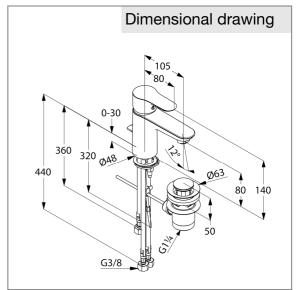

## Advertisement

single lever basin mixer, manufacturer KLUDI GmbH & Co. KG KLUDI OBJEKTA item no. 322340575

type: single lever basin mixer, DN 15 / PN 0 for use with displacement heaters, chrome plated brass, with pop up waste 1 1/4 inch rod-pull and pull knob chrome plated, solid lever chrome plated metal, ceramic cartridge K-35 with hot water safety device, aerator M 24 x 1, flow rate 5 l/min, flexible high pressure supply tubes 3/8 inch with DVGW / W270 approval, rapid installation set noise level DIN 4109 noise group II, report no. P-IX 28191/II dimensions: height: 140 mm, nozzle height: 80 mm, projection: 105 mm, lever projection: 80 mm