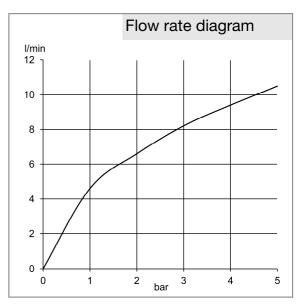

## Product description

single lever bidet mixer DN 15 single hole mounted solid lever ceramic cartridge with hot water safety device ball joint with aerator M 18,5 x 1 flow rate 8,2 l/min at 3 bar flexible high pressure supply tubes G 3/8 inch rapid installation set pop up waste 1 1/4 inch noise group I, P-IX 28193/IZ

## Advertisement

single lever bidet mixer, manufacturer KLUDI GmbH & Co KG KLUDI OBJEKTA item no. 324160575

type: single lever bidet mixer, DN 15 / PN 10, chrome plated brass, with pop up waste 1 1/4 inch rod-pull and pull knob chrome plated, solid lever chrome plated metal, ceramic cartridge K-35 with hot water safety device, ball joint with aerator M 18,5 x 1, flow rate 8,2 l/min at 3 bar, flexible high pressure supply tubes 3/8 inch with DVGW / W270 approval, rapid installation set noise level DIN 4109 noise group I, report no. P-IX 28193/IZ dimensions: height: 140 mm, nozzle height: 83 mm, projection: 114 mm, lever projection: 80 mm