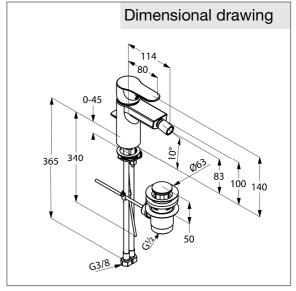

## Advertisement

single lever bidet mixer, manufacturer KLUDI GmbH & Co KG KLUDI OBJEKTA item no. 324160575

type: single lever bidet mixer, DN 15 / PN 10, chrome plated brass, with pop up waste 1 1/4 inch rod-pull and pull knob chrome plated, solid lever chrome plated metal, ceramic cartridge K-35 with hot water safety device, ball joint with aerator M 18,5 x 1, flow rate 8,2 l/min at 3 bar, flexible high pressure supply tubes 3/8 inch with DVGW / W270 approval, rapid installation set noise level DIN 4109 noise group I, report no. P-IX 28193/IZ dimensions: height: 140 mm, nozzle height: 83 mm, projection: 114 mm, lever projection: 80 mm