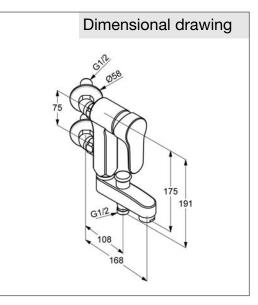

## Product description

single lever bath- and shower mixer DN 15 for vertical wall installation solid lever ceramic cartridge with hot water safety device aerator M 28 x 1 flow class BB automatic diverter: shower to bath tub shower outlet G 1/2protected against back flow elbows G  $1/2 \times G 3/4 \times 45^{\circ}$ distance from center to center 75 mm

## Advertisement

single lever bath- and shower mixer, manufacturer KLUDI GmbH & Co KG KLUDI OBJEKTA item no. 324890575

type: single lever bath- and shower mixer for vertical wall installation with elbows  $45^{\circ}$  with non-adjustable spout, DN 15 / PN 10, chrome plated brass, solid lever chrome plated metal, ceramic cartridge K-41 with hot water safety device, bath tub filler with aerator M 28 x 1, flow rate bath filler 21 l/min at 3 bar, flow rate shower outlet 18 l/min at 3 bar, automatic diverter: shower to bath tub, protected against back flow DIN EN 1717, shower outlet 1/2 inch, concealed wall unions, elbows G 1/2 x G 3/4 x 45 °, dimensions: height: 191 mm, projection spout: 168 mm, centers: 75 mm