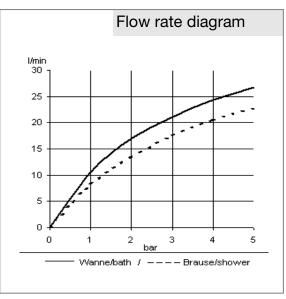

## Advertisement

single lever bath- and shower mixer, manufacturer KLUDI GmbH & Co KG KLUDI OBJEKTA item no. 324890575

type: single lever bath- and shower mixer for vertical wall installation with elbows  $45^{\circ}$  with non-adjustable spout, DN 15 / PN 10, chrome plated brass, solid lever chrome plated metal, ceramic cartridge K-41 with hot water safety device, bath tub filler with aerator M 28 x 1, flow rate bath filler 21 l/min at 3 bar, flow rate shower outlet 18 l/min at 3 bar, automatic diverter: shower to bath tub, protected against back flow DIN EN 1717, shower outlet 1/2 inch, concealed wall unions, elbows G 1/2 x G 3/4 x 45 °, dimensions: height: 191 mm, projection spout: 168 mm, centers: 75 mm