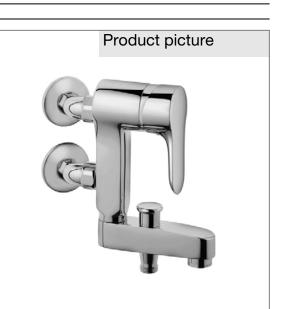

## Product description

single lever bath- and shower mixer DN 15 for vertical wall installation solid lever ceramic cartridge with hot water safety device aerator M 28 x 1 flow class BB automatic diverter: shower to bath tub shower outlet G 1/2protected against back flow elbows G  $1/2 \times G 3/4 \times 45^{\circ}$ distance from center to center 75 mm

Finishes: 05 chrome