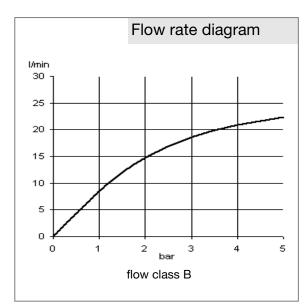

## Product description

single lever shower mixer DN 15 for vertical wall installation solid lever ceramic cartridge with hot water safety device flow class B shower outlet G 1/2 inch protected against back flow elbow G 1/2 x G 3/4 x 45° distance from center to center 75 mm

## Advertisement

single lever shower mixer, manufacturer KLUDI GmbH & Co KG KLUDI OBJEKTA item no. 326510575

type: single lever shower mixer for vertical wall installation with elbows 45°, DN 15 / PN 10, chrome plated brass, solid lever chrome plated metal, ceramic cartridge K-41 with hot water safety device, flow rate 18 l/min at 3 bar, protected against back flow DIN EN 1717, shower outlet 1/2 inch, concealed wall unions, elbows G 1/2 x G 3/4 x 45°