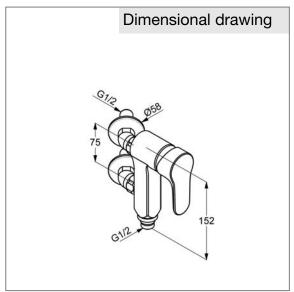

# Product description

single lever shower mixer DN 15 for vertical wall installation solid lever ceramic cartridge with hot water safety device flow class B shower outlet G 1/2 inch protected against back flow elbow G 1/2 x G 3/4 x 45° distance from center to center 75 mm

Finishes: 05 chrome



## Advertisement

single lever shower mixer, manufacturer KLUDI GmbH & Co KG KLUDI OBJEKTA item no. 326510575

type: single lever shower mixer for vertical wall installation with elbows 45°, DN 15 / PN 10, chrome plated brass, solid lever chrome plated metal, ceramic cartridge K-41 with hot water safety device, flow rate 18 l/min at 3 bar, protected against back flow DIN EN 1717, shower outlet 1/2 inch, concealed wall unions, elbows G 1/2 x G 3/4 x 45°

dimensions: height: 152 mm, centers: 75 mm