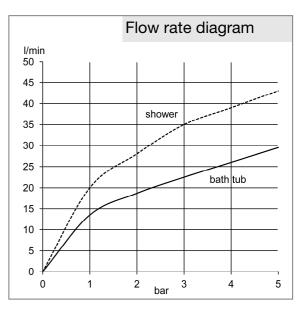

## Product description

single lever bath and shower mixer DN 15 wall-mounted solid lever ceramic cartridge with hot water safety device aerator M 24 x 1 flow rate bath tub 22,5 l/min at 3 bar flow rate shower 35 l/min at 3 bar automatic diverter: shower to bath tub shower connection 1/2 inch protected against back flow s-unions 1/2 x 3/4 inch noise group II, PA-IX 28195/IICB

## Advertisement

single lever bath/shower mixer, manufacturer KLUDI GmbH & Co. KG KLUDI OBJEKTA item no. 326530575

type: single lever bath and shower mixer, DN 15 / PN 10, chrome plated brass, solid lever chrome plated metal, ceramic cartridge K-41 with hot water safety device, bath tub filler with aerator M 24 x 1, flow rate at bath tub filler 22,5 l/min at 3 bar, flow rate at shower outlet 35 l/min at 3 bar, automatic diverter: shower to bath tub, protected against back flow DIN EN 1717, shower connection 1/2 inch, concealed s-unions  $1/2 \times 3/4$  inch