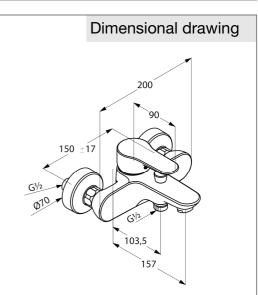

noise level DIN 4109 noise group II, report no. PA-IX 28195/IICB

dimensions: width: 200 mm, nozzle projection: 157 mm, lever projection: 90 mm, centers: 150 mm