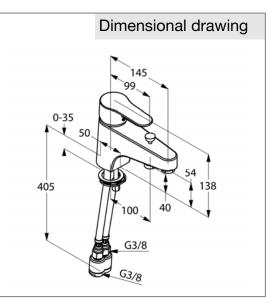

## Advertisement

single lever bath- and shower mixer, manufacturer KLUDI GmbH & Co KG KLUDI OBJEKTA item no. 326850575

type: single lever bath- and shower mixer, DN 15 PN 10, chrome plated brass, solid lever chrome plated metal, ceramic cartridge K-41 with hot water safety device, bath tub filler with aerator M 24 x 1, flow rate bath filler 21 l/min at 3 bar, flow rate shower outlet 18 l/min at 3 bar, automatic diverter: shower to bath tub, protected against back flow DIN EN 1717, shower outlet 1/2 inch, flexible high pressure supply tubes with metal body 3/8 inch with DVGW / W270 approval, with sound absorber for installation on angle stop valve AG 3/8 x IG 3/8, rapid installation set dimensions: height: 138 mm, nozzle height: 54 mm, projection: 145 mm, lever projection: 99 mm