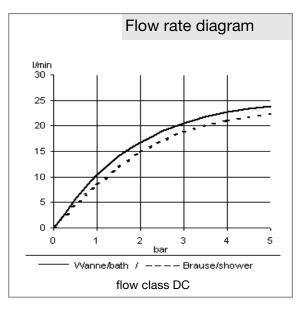

## Product description

single lever bath- and shower mixer DN 15 single hole mounted solid lever ceramic cartridge with hot water safety device aerator M 24 x 1 flow class DC automatic diverter: shower to bath tub shower outlet G 1/2 inch protected against back flow flexible high pressure supply tubes G 3/8 inch rapid installation set Finishes: 05 chrome

## Advertisement

single lever bath- and shower mixer, manufacturer KLUDI GmbH & Co KG KLUDI OBJEKTA item no. 326850575

type: single lever bath- and shower mixer, DN 15 PN 10, chrome plated brass, solid lever chrome plated metal, ceramic cartridge K-41 with hot water safety device, bath tub filler with aerator M 24 x 1, flow rate bath filler 21 l/min at 3 bar, flow rate shower outlet 18 l/min at 3 bar, automatic diverter: shower to bath tub, protected against back flow DIN EN 1717, shower outlet 1/2 inch, flexible high pressure supply tubes with metal body 3/8 inch with DVGW / W270 approval, with sound absorber for installation on angle stop valve AG 3/8 x IG 3/8, rapid installation set dimensions: height: 138 mm, nozzle height: 54 mm, projection: 145 mm, lever projection: 99 mm