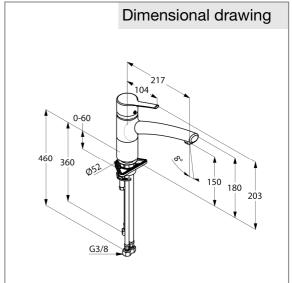

dimensions: height: 203 mm, nozzle height: 150/180 mm, projection: 217 mm, lever projection: 104 mm