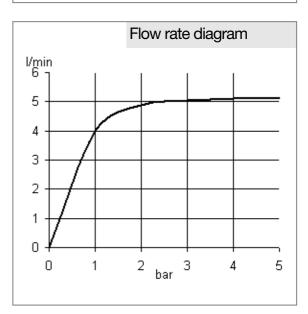

## Product description

single lever sink mixer DN 15
for use with displacement heaters
single hole mounted
solid lever
ceramic cartridge with hot water safety device
aerator M 24 x 1
flow rate 5 l/min
swivelling spout (360°)
flexible high pressure supply tubes G 3/8
rapid installation set

## Advertisement

single lever sink mixer, manufacturer KLUDI GmbH & Co KG KLUDI TRENDO item no. 33575..75

type: single lever sink mixer, DN 15 / PN 0 for use with displacement heaters, with swivel spout (360°), made of brass, finishes selectable: 05 = chrome / 96 = stainless steel look, solid lever made of metal, ceramic cartridge K-35 with hot water safety device, aerator M 24 x 1, flow rate 5 l/min, flexible high pressure supply tubes 3/8 inch with DVGW / W270 approval, rapid installation set