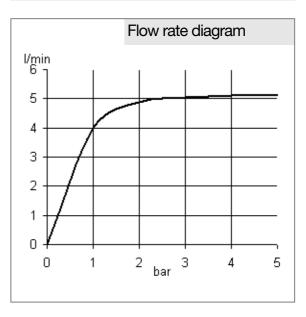

## Product description

multi single lever sink mixer DN 15 for use with displacement heaters single hole mounted solid lever ceramic cartridge with hot water safety device aerator M 24 x 1 flow rate 5 l/min swivelling spout (360°) separate connection for washing machine or dishwasher flexible high pressure supply tubes G 3/8 rapid installation set

## Advertisement

multi single lever sink mixer, manufacturer KLUDI GmbH & Co KG KLUDI TRENDO item no. 335770575

type: multi single lever sink mixer, DN 15 / PN 0 for use with displacement heaters, with swivel spout (360°), chrome plated brass, solid lever chrome plated metal, ceramic cartridge K-35 with hot water safety device, aerator M 24 x 1, flow rate 5 l/min, with separate connection for washing machine or dishwasher 3/4 inch, flexible high pressure supply tubes 3/8 inch with DVGW / W270 approval, rapid installation set dimensions: height: 203 mm, nozzle height: 150/180 mm, projection: 217 mm, lever projection: 104 mm