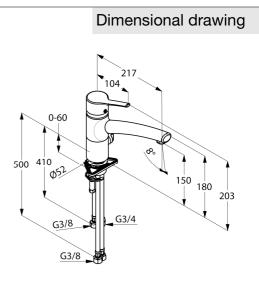

## Advertisement

multi single lever sink mixer, manufacturer KLUDI GmbH & Co KG KLUDI TRENDO item no. 335770575

type: multi single lever sink mixer, DN 15 / PN 0 for use with displacement heaters, with swivel spout (360°), chrome plated brass, solid lever chrome plated metal, ceramic cartridge K-35 with hot water safety device, aerator M 24 x 1, flow rate 5 l/min, with separate connection for washing machine or dishwasher 3/4 inch, flexible high pressure supply tubes 3/8 inch with DVGW / W270 approval, rapid installation set dimensions: height: 203 mm, nozzle height: 150/180 mm, projection: 217 mm, lever projection: 104 mm