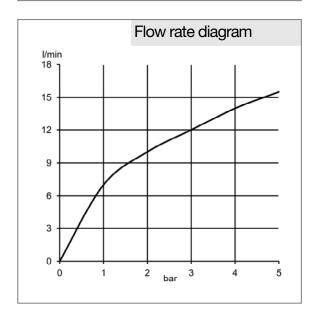

## Advertisement

multi-bayonet single lever sink mixer, manufacturer KLUDI GmbH & Co KG KLUDI TRENDO item no. 335790575

type: multi-bayonet single lever sink mixer, DN 15 / PN 10 with swivel spout (360°), chrome plated brass, solid lever chrome plated metal, ceramic cartridge K-35 with hot water safety device, aerator M 24 x 1, flow rate 12 l/min at 3 bar, with separate connection for washing machine or dishwasher 3/4 inch, for installation below window, remaining height at the base 25 mm, flexible high pressure supply tubes 3/8 inch with DVGW / W270 approval, shank-fixing