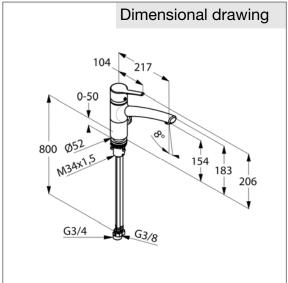

dimensions: height: 206 mm, nozzle height: 154/183 mm, projection: 217 mm, lever projection: 104 mm