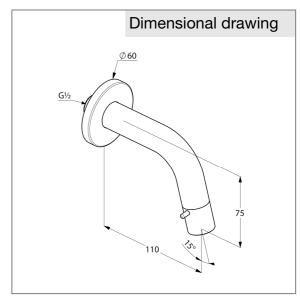

## Product description

wall mounted basin tap DN 15 with head part control unit wall fastening actuation by stick special headpart with spindle outlet aerator M 21,5 x 1 flow rate 4,3 l/min at 3 bar with sliding cover plate connection 1/2 inch projection 110 mm

## Advertisement

wall basin tap, manufacturer KLUDI GmbH & Co. KG KLUDI BOZZ item no. 380170530

type: wall mounted basin tap with head part control unit DN 15 / PN 10, chrome plated brass, actuation by stick, special headpart with spindle outlet, aerator M 21,5 x 1, flow rate 4,3 l/min at 3 bar, with chrome plated sliding cover plate  $\emptyset$  60 mm, connection 1/2 inch

dimensions: nozzle projection 110 mm, nozzle height: 75 mm