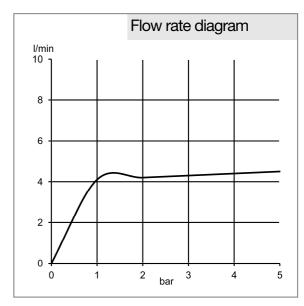

## Product description

wall mounted basin tap DN 15 with head part control unit wall fastening actuation by stick special headpart with spindle outlet aerator M 21,5 x 1 flow rate 4,3 l/min at 3 bar with sliding cover plate connection 1/2 inch projection 110 mm

## Advertisement

wall basin tap, manufacturer KLUDI GmbH & Co. KG KLUDI BOZZ item no. 380170530

type: wall mounted basin tap with head part control unit DN 15 / PN 10, chrome plated brass, actuation by stick, special headpart with spindle outlet, aerator M 21,5 x 1, flow rate 4,3 l/min at 3 bar, with chrome plated sliding cover plate  $\emptyset$  60 mm, connection 1/2 inch