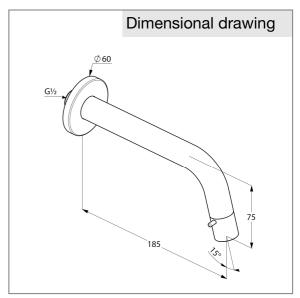

## Product description

wall mounted basin tap DN 15 with head part control unit wall fastening actuation by stick special headpart with spindle outlet aerator M 21,5 x 1 flow rate 4,3 l/min at 3 bar with sliding cover plate connection 1/2 inch projection 185 mm

dimensions: nozzle projection 185 mm, nozzle height: 75 mm