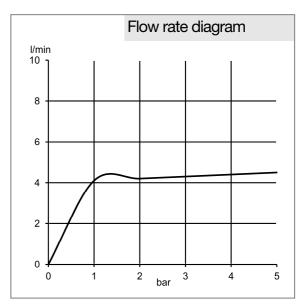

## Product description

wall mounted basin tap DN 15 with head part control unit wall fastening actuation by stick special headpart with spindle outlet aerator M 21,5 x 1 flow rate 4,3 l/min at 3 bar with sliding cover plate connection 1/2 inch projection 185 mm

## Advertisement

wall basin tap, manufacturer KLUDI GmbH & Co. KG KLUDI BOZZ item no. 380180530

type: wall mounted basin tap with head part control unit DN 15 / PN 10, chrome plated brass, actuation by stick, special headpart with spindle outlet, aerator M 21,5 x 1, flow rate 4,3 l/min at 3 bar, with chrome plated sliding cover plate  $\emptyset$  60 mm, connection 1/2 inch