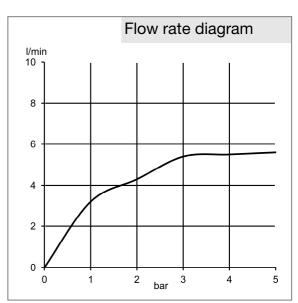

## Product description

electronic controlled basin mixer DN 15 with electric power supply via 230 V main adapter single hole mounted magnet-cartridge unit, with presettable temperature without control handle aerator M 24 x 1 flow rate 5,4 l/min at 3 bar optical object-registration rapid installation set flexible high pressure supply tubes 3/8 inch with integrated back flow preventer

## Advertisement

Electronic controlled basin mixer, manufacturer KLUDI GmbH & Co. KG KLUDI ZENTA item no. 3820205

type: electronic controlled basin mixer, DN 15 / PN 10, chrome plated brass, with presettable temperature, without temperature control handle, aerator M 24 x 1, flow rate 5,4 l/min at 3 bar, activation optoelectronical, electric power supply via 230 V main adapter, safety class IP 65, max. warm water intake temperature 65 °C, with functional reliability magnet-cartridge unit, valve closed in rest position, maximum water run-time 2 minutes, flexible high pressure supply tubes with metal body 3/8 inch with integrated backflow preventer, with DVGW / W270 approval, rapid installation set