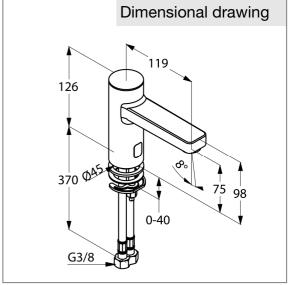

dimensions: height: 126 mm, nozzle height: 75 mm, projection: 119 mm for pressure type water heater

(if static pressure greater than > 5 bar install a pressure reducer)