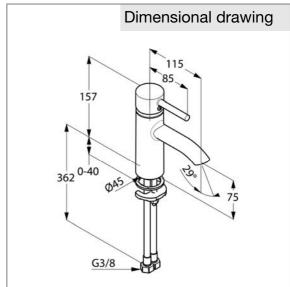

dimensions: height: 157 mm, nozzle height: 75 mm, projection: 115 mm, lever projection: 85 mm