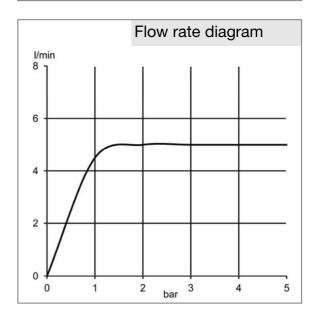

## Product description

single lever basin mixer DN 15 single hole mounted solid lever ceramic cartridge with hot water safety device aerator M 16,5 x 1 flow rate 5 l/min at 3 bar flexible high pressure supply tubes G 3/8 inch rapid installation set

## Advertisement

single lever basin mixer, manufacturer KLUDI GmbH & Co. KG KLUDI BOZZ item no. 382900576

type: single lever basin mixer, DN 15 / PN 10, chrome plated brass, solid lever chrome plated metal, ceramic cartridge K-35 with hot water safety device, aerator M 16,5 x 1, flow rate 5,0 l/min at 3 bar, flexible high pressure supply tubes 3/8 inch with DVGW / W270 approval, rapid installation set