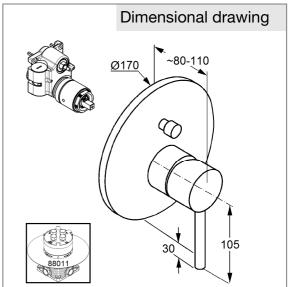

## Product description

concealed bath and shower mixer trim set with functional unit wall mounting solid lever ceramic cartridge with hot water safety device flow rate bath tub filler 21 I/min at 3 bar flow rate shower outlet 31 I/min at 3 bar automatic diverter: shower to bath tub protected against back flow without pre-installation set KLUDI FLEXX.BOXX item no. 88011 noise group II. P-IX 28134/IIDB DVGW NW-6506CP0026

## Advertisement

concealed bath/shower mixer valve, manufacturer KLUDI GmbH & Co. KG KLUDI BOZZ item no. 386570576

type: concealed bath and shower mixer trim set with functional unit, solid lever chrome plated metal, cover plate chrome plated plastic, ceramic cartridge K-41 with hot water safety device, flow rate to bath tub filler 21 I/min at 3 bar, flow rate to shower outlet 31 I/min at 3 bar, automatic diverter: shower to bath tub, functional unit made of dezincification resistant brass, protected against back flow DIN EN 1717, noise level DIN EN 4109 noise group II, report no. P-IX 28134/IIDB, DVGW NW-6506CP0026