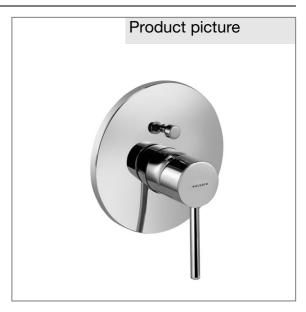

dimensions: diameter cover plate: 170 mm, lever projection: 105 mm, projection: 80-110 mm

Suitable for pre-installation set KLUDI FLEXX.BOXX DN 20 item no. 88011, not included.