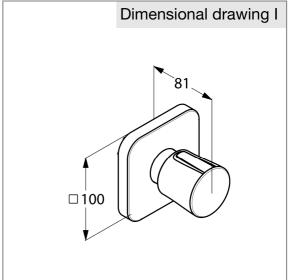

## Advertisement

concealed valve trim set, manufacturer KLUDI GmbH & Co. KG KLUDI E2 item no. 498150575

type: trim set for concealed valves, solid lever chrome plated metal, with sliding cover plate chrome plated metal, variable installation depth, without extension set, dimensions: sliding cover plate: 100/100 mm, lever projection: 81 mm suitable with concealed valve with threaded connection KLUDI item on. 53811 not included.