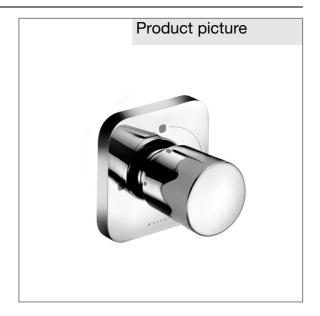

## Product description

three position diverter, trim set solid lever mounting kit 2 trim set consisting of: handle, sleeve, rosette without pre-installation set 1 KLUDI item no. 29757 without extension set KLUDI item no. 7689705-00

## Advertisement

trim set, manufacturer KLUDI GmbH & Co. KG KLUDI E2 item no. 498460575

type: three position diverter trim set, solid lever chrome plated metal, with sliding cover plate chrome plated metal, rosette with marking: hand shower / head shower / side shower