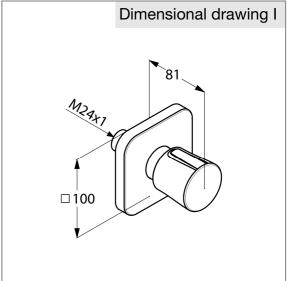

dimensions: sliding cover plate: 100/100 mm, lever projection: 81 mm suitable with three position diverter concealed valve for pre-installation KLUDI item no. 29757 and extension set KLUDI item no. 7689705-00, not included