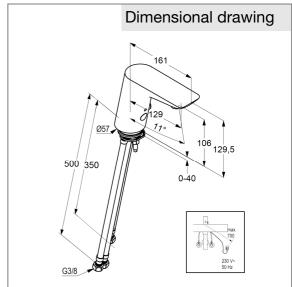

Electronic controlled basin mixer DN 10, manufacturer KLUDI GmbH & Co KG KLUDI BALANCE item no. 5220205, DN 10, chrome plated brass DIN 50930-6, as electronic controlled pillar tap, according to technical requirements DIN EN 15091 and VDE 0630 part 12/09.88, electronic = electromagnetic compatibility proofed, flexible high pressure supply tubes length 350/500 mm with metal body 3/8 inch with DVGW / KIWA / WRAS / CSTB approval (W543/W270), noise level DIN 4109 group I, without report no., flow straightener M 24 x I with anti-theft device, control electronic with programming options, activation optoelectronical, with electric power supply via 230 V main adapter, safety class IP 65, with presettable temperature control handle, flow flow rate 5.0 l/min), max, warm water intake temperature 65 °C (as scald protection). with activatable/deactivatable 24 h automatic flush, with functional reliability magnet-cartridge unit, protected against vandalism, with integrated sensory window, valve closed in rest position, rapid installation system, projection in mm 129, spout height in mm 106/129,5, total height in mm 129,5, with adjustable water run-time (0,1-5 sec.), with 2 minutes short-off function, with (set/free adjustable) hot water safety device via mixing shaft, for use with displacement heaters, PN 0,