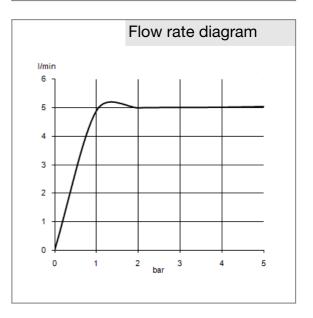

## Product description

electronic controlled basin mixer DN 10
single hole mounted
flow rate 5,0 l/min
flow straightener M 24 x I with anti-theft device
magnet-cartridge unit, with presettable temperature
control handle
optical object-registration
electronic unit with control device
electric power supply via 230 V main adapter
rapid installation set
flexible high pressure supply tubes G 3/8 with dirt catcher sieve
noise group I, protected against vandalism
for use with displacement heaters

Electronic controlled basin mixer DN 10, manufacturer KLUDI GmbH & Co KG KLUDI BALANCE item no. 5220205, DN 10, chrome plated brass DIN 50930-6, as electronic controlled pillar tap, according to technical requirements DIN EN 15091 and VDE 0630 part 12/09.88, electronic = electromagnetic compatibility proofed, flexible high pressure supply tubes length 350/500 mm with metal body 3/8 inch with DVGW / KIWA / WRAS / CSTB approval (W543/W270), noise level DIN 4109 group I, without report no., flow straightener M 24 x I with anti-theft device, control electronic with programming options, activation optoelectronical, with electric power supply via 230 V main adapter, safety class IP 65, with presettable temperature control handle, flow flow rate 5.0 l/min), max, warm water intake temperature 65 °C (as scald protection). with activatable/deactivatable 24 h automatic flush, with functional reliability magnet-cartridge unit, protected against vandalism, with integrated sensory window, valve closed in rest position, rapid installation system, projection in mm 129, spout height in mm 106/129,5, total height in mm 129,5, with adjustable water run-time (0,1-5 sec.), with 2 minutes short-off function, with (set/free adjustable) hot water safety device via mixing shaft, for use with displacement heaters, PN 0,