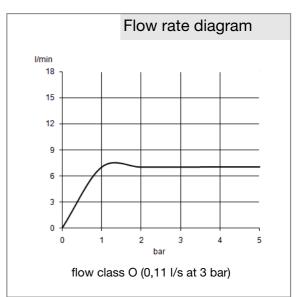

## Product description

single lever basin mixer DN 15
with raised base for use with counter-top basin
solid lever
single hole mounted
flow class 0 (0,11 l/s at 3 bar)
s-pointer Cache jet-spray regulator M 24 x 1
water flow regulator 8.0 l/min
ceramic cartridge with hot water safety device
without pop up waste
rapid installation set
flexible high pressure supply tubes G 3/8 inch
noise group I, P-IX 7502/I0
spout height = 212 mm