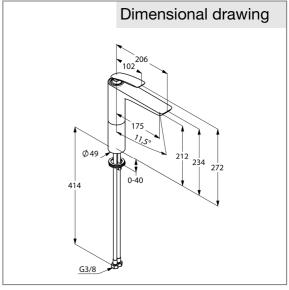

## Product description

single lever basin mixer DN 15
with raised base for use with counter-top basin
solid lever
single hole mounted
flow class 0 (0,11 l/s at 3 bar)
s-pointer Cache jet-spray regulator M 24 x 1
water flow regulator 8.0 l/min
ceramic cartridge with hot water safety device
without pop up waste
rapid installation set
flexible high pressure supply tubes G 3/8 inch
noise group I, P-IX 7502/I0
spout height = 212 mm