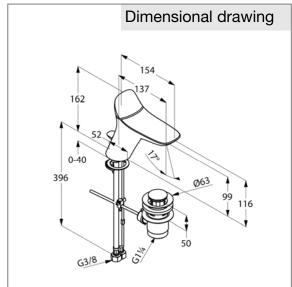

## Advertisement

single lever basin mixer, manufacturer KLUDI GmbH & Co KG KLUDI AMBA item no. 530230575

type: single lever basin mixer, DN 15 / PN 10, chrome plated brass, with pop up waste 1 1/4 inch rod-pull and pull knob chrome plated, solid lever chrome plated metal, ceramic cartridge K-28, aerator M 24 x 1, flow rate 5 l/min at 3 bar, flexible high pressure supply tubes 3/8 inch with DVGW / W270 approval, rapid installation set dimensions: height: 162 mm, nozzle height: 99 mm, projection: 154 mm