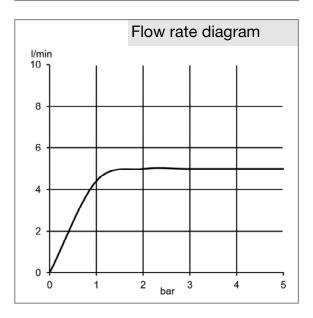

## Product description

single lever basin mixer DN 15
single hole mounted
solid lever
ceramic cartridge
aerator M 24 x 1
flow rate 5 l/min at 3 bar
flexible high pressure supply tubes G 3/8 inch
rapid installation set
pop up waste 1 1/4 inch

## Advertisement

single lever basin mixer, manufacturer KLUDI GmbH & Co KG KLUDI AMBA item no. 530230575

type: single lever basin mixer, DN 15 / PN 10, chrome plated brass, with pop up waste 1 1/4 inch rod-pull and pull knob chrome plated, solid lever chrome plated metal, ceramic cartridge K-28, aerator M 24 x 1, flow rate 5 l/min at 3 bar, flexible high pressure supply tubes 3/8 inch with DVGW / W270 approval, rapid installation set dimensions: height: 162 mm, nozzle height: 99 mm, projection: 154 mm