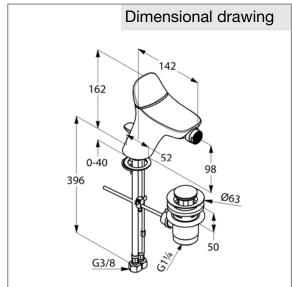

description

single lever bidet mixer DN 15 single hole mounted solid lever ceramic cartridge ball joint aerator M 24 x 1 flow rate 7,3 l/min at 3 bar flexible high pressure supply tubes G 3/8 inch rapid installation set pop up waste G 1 1/4 inch

Finishes: 05 chrome



## Advertisement

single lever bidet mixer, manufacturer KLUDI GmbH & Co. KG KLUDI AMBA item no. 532160575

type: single lever bidet mixer, DN 15 / PN 10, chrome plated brass, with pop up waste G 1 1/4 inch rod-pull and pull knob chrome plated, solid lever chrome plated metal, ceramic cartridge K-28, ball joint aerator M 24 x 1, flow rate 7,3 l/min at 3 bar, flexible high pressure supply tubes G 3/8 inch with DVGW / W270 approval, rapid installation set

dimensions: height: 162 mm, nozzle height: 98 mm, projection: 142 mm