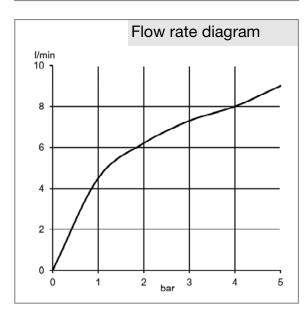

## Product description

single lever bidet mixer DN 15 single hole mounted solid lever ceramic cartridge ball joint aerator M 24 x 1 flow rate 7,3 l/min at 3 bar flexible high pressure supply tubes G 3/8 inch rapid installation set pop up waste G 1 1/4 inch

## Advertisement

single lever bidet mixer, manufacturer KLUDI GmbH & Co. KG KLUDI AMBA item no. 532160575

type: single lever bidet mixer, DN 15 / PN 10, chrome plated brass, with pop up waste G 1 1/4 inch rod-pull and pull knob chrome plated, solid lever chrome plated metal, ceramic cartridge K-28, ball joint aerator M 24 x 1, flow rate 7,3 l/min at 3 bar, flexible high pressure supply tubes G 3/8 inch with DVGW / W270 approval, rapid installation set