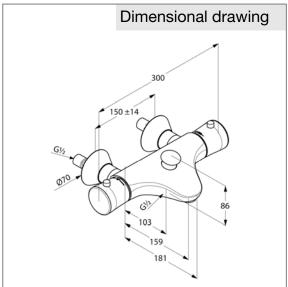

dimensions: width: 300 mm, projection: 181 mm, nozzle projection: 159 mm, center distance: 150 mm