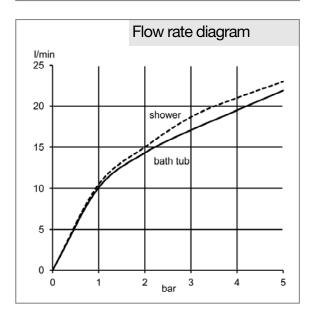

## Product description

thermostatic bath and shower mixer DN 15 wall fastening temperature control handle with hot water safety device 38°C with ceramic shut-off valve 180° aerator M 28 x 1 50 % water consumption regulation flow rate bath tub 17,1 l/min at 3 bar flow rate shower 18,7 l/min at 3 bar temperature insulated body shower outlet 1/2 inch protected against back flow dirt-catcher sieve S unions 1/2 x 3/4 inch

## Advertisement

thermostatic bath and shower mixer, manufacturer KLUDI GmbH & Co. KG KLUDI AMBA item no. 534010538

type: thermostatic bath and shower mixer, DN 15 / PN 10, chrome plated brass, ceramic headpart  $180^\circ$ , solid handle chrome plated metal, temperature control handle with hot water safety device  $38^\circ\text{C}$ , bath tub filler with aerator  $28 \times 1$ , flow rate at bath tub filler 17,1 l/min at 3 bar, flow rate at shower outlet 18,7 l/min at 3 bar, shower outlet 1/2 inch, automatic diverter: shower to bath tub, protected against back flow DIN EN 1717, concealed S unions  $1/2 \times 3/4$  inch, dirt-catcher sieve, 50% water consumption regulation, temperature insulated body