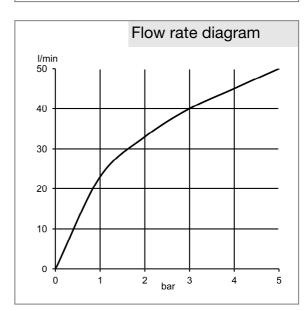

## Advertisement

concealed thermostatic mixer, manufacturer KLUDI GmbH & Co. KG KLUDI AMBA item no. 537290575

type: concealed thermostatic mixer trim set with functional unit THM for preinstallation set KLUDI FLEXX.BOXX DN 20 item no. 88011, without shut-off valve, handle chrome plated metal, cover plate chrome plated plastic, temperature control handle with hot water safety device 38°C, flow rate 40 l/min at 3 bar, functional unit made of dezincification resistant brass,