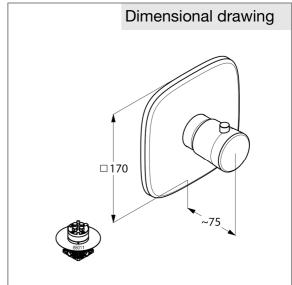

dimensions: diameter cover plate: 170/170 mm, handle projection:  $\sim 75$  mm Suitable for pre-installation set KLUDI FLEXX.BOXX DN 20 item no. 88011, not included.