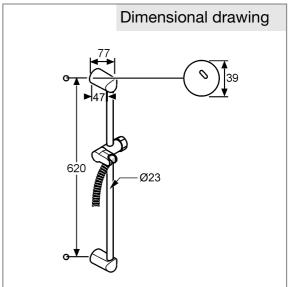

## Product description

KLUDI ZENTA wall rail
L = 600 mm
with slider horizontally and vertically adjustable
with KLUDI LOGOFLEX-hose
plastic coated
with metal-effect
with conical nuts
G 1/2 x G 1/2 x 1600 mm

## Advertisement

- \* KLUDI GmbH & Co KG KLUDI ZENTA wall rail item no. 6061005-00
- \*\* chrome plated brass/plastic, DIN EN 248

wall rail, manufacturer KLUDI GmbH & Co KG KLUDI ZENTA wall rail item no. 6061005-00, DN 15, chrome plated brass/plastic, length 600 mm, with horizontal and vertical adjustable slider, sliding bar with pipe diameter Ø 23 mm, for borehole distance 620 mm, with KLUDI LOGOFLEX hose plastic coated with metal-effect, with conical nuts  $1/2 \times 1/2$  inch x 1600 mm, PN 5, without KLUDI handshower, Optimal function can only guaranteed with KLUDI handshower, PN 5,