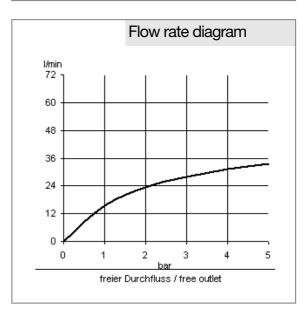

## Advertisement

- \* KLUDI GmbH & Co KG KLUDI ZENTA wall rail item no. 6061005-00
- \*\* chrome plated brass/plastic, DIN EN 248

wall rail, manufacturer KLUDI GmbH & Co KG KLUDI ZENTA wall rail item no. 6061005-00, DN 15, chrome plated brass/plastic, length 600 mm, with horizontal and vertical adjustable slider, sliding bar with pipe diameter Ø 23 mm, for borehole distance 620 mm, with KLUDI LOGOFLEX hose plastic coated with metal-effect, with conical nuts  $1/2 \times 1/2$  inch x 1600 mm, PN 5, without KLUDI handshower, Optimal function can only guaranteed with KLUDI handshower, PN 5,