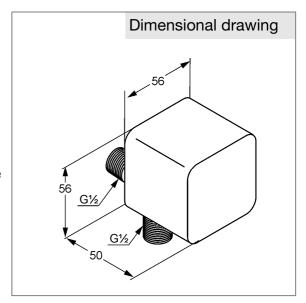

## Advertisement

- \* KLUDI GmbH & Co KG KLUDI A-QA wall supply DN 15 part no. 6554005-00
- \*\* of chrome plated plastic / of brass, compliant with DIN 50930-6

wall supply, manufacturer type KLUDI GmbH & Co KG KLUDI A-QA wall supply part no. 6554005-00, DN 15, of chrome-plated brass / plastic, connection 1/2 inch x 1/2 inch, in two parts as wall mounting peg, projection 50 mm, with special ring to compensate for uneven tiling