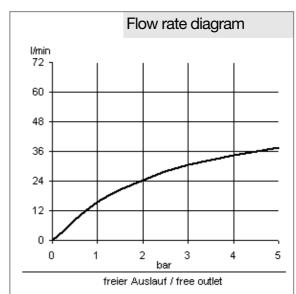

Product: KLUDI A-QA wall supply DN 15

Ref.: 6554005-00

## Product description

wall supply DN 15 with special ring to compensate for uneven tiling

Finishes: 05 chrome

## Product picture

## Advertisement

- \* KLUDI GmbH & Co KG KLUDI A-QA wall supply DN 15 part no. 6554005-00
- \*\* of chrome plated plastic / of brass, compliant with DIN 50930-6

wall supply, manufacturer type KLUDI GmbH & Co KG KLUDI A-QA wall supply part no. 6554005-00, DN 15, of chrome-plated brass / plastic, connection 1/2 inch x 1/2 inch, in two parts as wall mounting peg, projection 50 mm, with special ring to compensate for uneven tiling