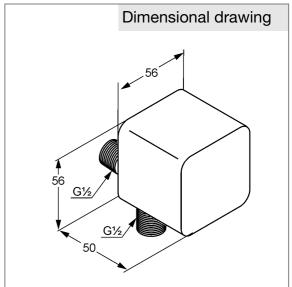

wall supply, manufacturer type KLUDI GmbH & Co KG KLUDI A-QA wall supply part no. 6554305-00, DN 15, of chrome-plated brass / plastic, connection 1/2 inch x 1/2 inch, in two parts as wall mounting peg, projection 50 mm, protection against back flow with DIN EN 1717, with special ring to compensate for uneven tiling, PN 10,