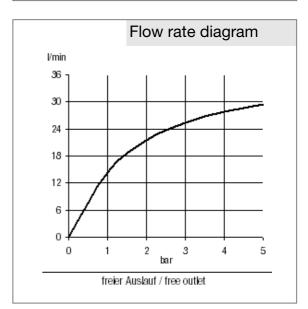

Product:

KLUDI A-QA wall supply DN 15

Ref.:

6554305-00

## Product description

wall supply DN 15 protected against back flow in accordance to DIN EN 1717 with special ring to compensate for uneven tiling

Finishes: 05 chrome



## Advertisement

- \* KLUDI GmbH & Co KG KLUDI A-QA wall supply DN 15 part no. 6554305-00
- \*\* protected against back flow, DIN EN 1717
- \*\*\* of chrome plated plastic DNI EN 248 / of brass, compliant with DIN 50930-6

wall supply, manufacturer type KLUDI GmbH & Co KG KLUDI A-QA wall supply part no. 6554305-00, DN 15, of chrome-plated brass / plastic, connection 1/2 inch x 1/2 inch, in two parts as wall mounting peg, projection 50 mm, protection against back flow with DIN EN 1717, with special ring to compensate for uneven tiling, PN 10,