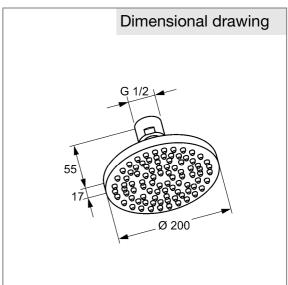

## Product description

head shower DN 15 Ø 200 mm with ball joint 1/2 inch female thread water flow regulator 9,0 l/min without shower arm noise group I Finishes: 05 chrome

## Advertisement

- \* KLUDI GmbH & Co KG KLUDI A-QA eco head shower 200 item no. 6652005-00
- \*\* chrome plated brass/plastic
- \*\*\* ajar to DIN EN 1112

head shower, manufacturer KLUDI GmbH & Co KG KLUDI A-QA eco head shower 200 item no. 6652005-00, DN 15, chrome plated brass/plastic, flow rate at 3 bar max. 0,15 l/s, noise level DIN EN 4109 group I, without report no., diameter head shower 200 mm, with ball joint, connection 1/2 inch female thread, with PCA water flow regulator 9,0 l/min, with cleaning system, with 120 jets, for pressure type water heater, for continuous line heater (electr. controlled), PN 5,