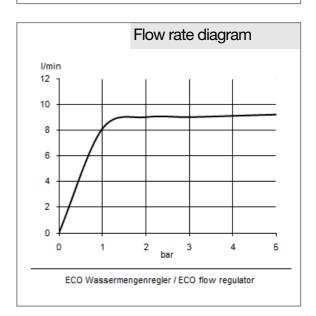

## Advertisement

- \* KLUDI GmbH & Co KG KLUDI A-QA eco head shower 200 item no. 6652005-00
- \*\* chrome plated brass/plastic
- \*\*\* ajar to DIN EN 1112

head shower, manufacturer KLUDI GmbH & Co KG KLUDI A-QA eco head shower 200 item no. 6652005-00, DN 15, chrome plated brass/plastic, flow rate at 3 bar max. 0,15 l/s, noise level DIN EN 4109 group I, without report no., diameter head shower 200 mm, with ball joint, connection 1/2 inch female thread, with PCA water flow regulator 9,0 l/min, with cleaning system, with 120 jets, for pressure type water heater, for continuous line heater (electr. controlled), PN 5,