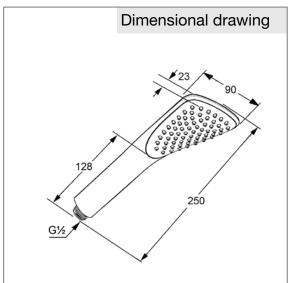

## Product description

hand shower DN 15 with cleaning system flow class S (0,32 l/s at 3 bar) shower spray from 65 spray nozzles connection 1/2 inch DIN EN 1112 noise group I PA-IX 7506/IS

Finishes: 05 chrome