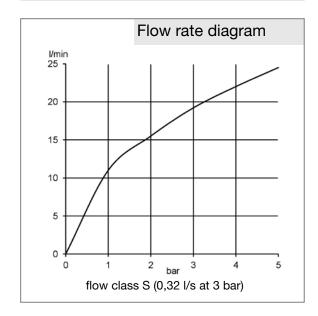

## Product description

hand shower DN 15 with cleaning system flow class S (0,32 l/s at 3 bar) shower spray from 65 spray nozzles connection 1/2 inch DIN EN 1112 noise group I PA-IX 7506/IS

Finishes: 05 chrome

## Advertisement

- \* KLUDI GmbH & Co. KG, KLUDI FIZZ hand shower item no. 6760005-00
- \*\* with cleaning system, chrome plated plastic, DIN EN 248
- \*\*\* DIN EN 1112

hand shower, manufacturer KLUDI GmbH & Co. KG, KLUDI FIZZ hand shower item no. 6760005-00, DN 15, chrome plated plastic, noise level DIN 4109 group I, flow rate (0,32 l/s at 3 bar), report no. PA-IX 7506/IS, with shower spray and cleaning system, shower spray from 65 spray nozzles, for pressure type water heater, for continuous line heater, PN 5,