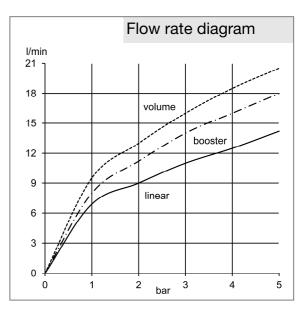

### Advertisement

bath and shower set, manufacturer KLUDI GmbH & Co KG KLUDI FIZZ item no. 6775005-00

type: bath and shower set with hand shower 3 S chrome plated plastic adjustable to 3 spray patterns volume, booster, linear, with rigid hand shower holder chrome plated, with cleaning system, flow rate at 3 bar volume: 16 l/min, booster: 14 l/min, linear: 11 l/min, with SIRENAFLEX shower hose  $1/2 \times 1/2$  inch x 1600 mm plastic coated with metal effect and conical connection nuts, with fixing kit