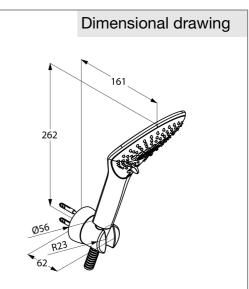

dimensions: projection hand shower holder: 62 mm, projection hand shower: 161 mm, height: 262 mm