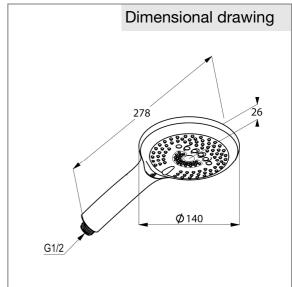

## Advertisement

hand shower, manufacturer KLUDI GmbH & Co. KG KLUDI FRESHLINE item no. 6790005-00

type: hand shower 3 S DN 15 / PN 5, chrome plated plastic adjustable to 3 spray patterns volume, booster, smooth, with cleaning system, flow rate at 1 bar volume: 15 l/min, booster: 11 l/min, smooth: 6,5 l/min, connection 1/2 inch dimensions: projection hand shower: 278 mm, diameter hand shower: 140 mm