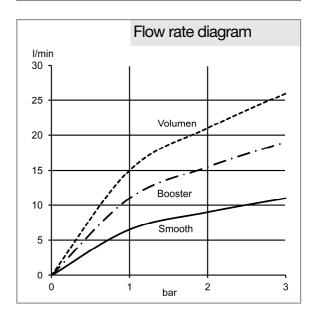

## Product description

hand shower 3S DN 15 adjustable to 3 spray patterns volume, booster, smooth flow rate max. 15 l/min at 1 bar with cleaning system connection 1/2 inch

Finishes: 05 chrome

## Advertisement

hand shower, manufacturer KLUDI GmbH & Co. KG KLUDI FRESHLINE item no. 6790005-00

type: hand shower 3 S DN 15 / PN 5, chrome plated plastic adjustable to 3 spray patterns volume, booster, smooth, with cleaning system, flow rate at 1 bar volume: 15 l/min, booster: 11 l/min, smooth: 6,5 l/min, connection 1/2 inch dimensions: projection hand shower: 278 mm, diameter hand shower: 140 mm