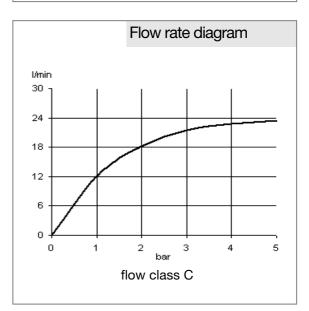

bath filling waste and overflow set trim set, manufacturer KLUDI GmbH & Co KG KLUDI ROTEXA MULTI bath filling waste and overflow set item no. 7182605-00, chrome plated brass/plastic, type: trim set for concealed parts (rough in) ROTEXA MULTI item no. 2131500-00, with s-pointer aerator M 24 x I, flow class C (max. 0,50 l/s), diameter valve cap 70 mm, cover plate chrome plated plastic, projection 45 mm, diameter bath filler 70 mm, water supply device with fixing screws and large waste plug, for pressure type water heater, for continuous line heater, PN 10