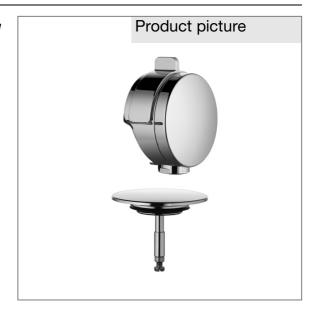

## Product description

KLUDI ROTEXA MULTI bath filling, waste and overflow set trim set flow class C s-pointer aerator M 24 x I filler unit with fixing screws and dowels large waste plug noise level I

Finishes: 05 chrome

bath filling waste and overflow set trim set, manufacturer KLUDI GmbH & Co KG KLUDI ROTEXA MULTI bath filling waste and overflow set item no. 7182605-00, chrome plated brass/plastic, type: trim set for concealed parts (rough in) ROTEXA MULTI item no. 2131500-00, with s-pointer aerator M 24 x I, flow class C (max. 0,50 l/s), diameter valve cap 70 mm, cover plate chrome plated plastic, projection 45 mm, diameter bath filler 70 mm, water supply device with fixing screws and large waste plug, for pressure type water heater, for continuous line heater, PN 10