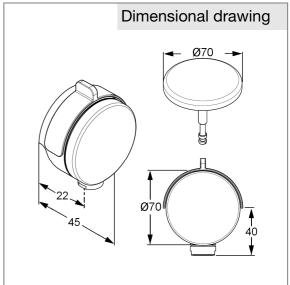

bath filling waste and overflow set trim set, manufacturer KLUDI GmbH & Co KG KLUDI ROTEXA MULTI bath filling waste and overflow set item no. 7182605-00, chrome plated brass/plastic, type: trim set for concealed parts (rough in) ROTEXA MULTI item no. 2131500-00, with s-pointer aerator M 24 x I, flow class C (max. 0,50 l/s), diameter valve cap 70 mm, cover plate chrome plated plastic, projection 45 mm, diameter bath filler 70 mm, water supply device with fixing screws and large waste plug, for pressure type water heater, for continuous line heater, PN 10